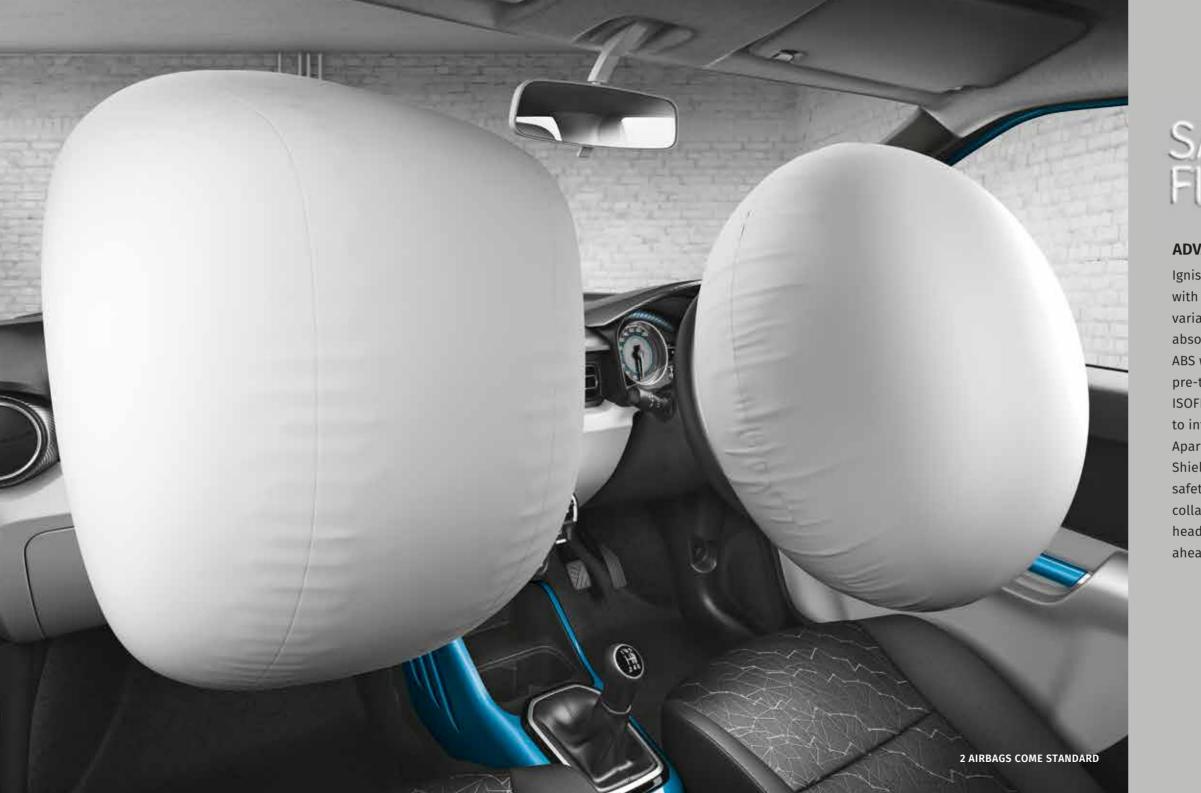

#### ADVANCED STANDARDS

Ignis comes well-protected by NEXA Safety Shield, with key safety features standard across all variants. It includes TECT body structure that absorbs and disperses crash energy, dual airbags, ABS with EBD, and front seatbelts with pre-tensioners and force limiters. Add to this, ISOFIX Child Seat Restraint System that adheres to international norms and improves child safety. Apart from being equipped with NEXA Safety Shield, Ignis also leads the way in pedestrian safety with pedestrian-friendly hood panel, collapsible wipers and energy absorbing headlamps. All this makes safety in Ignis truly ahead of its time.