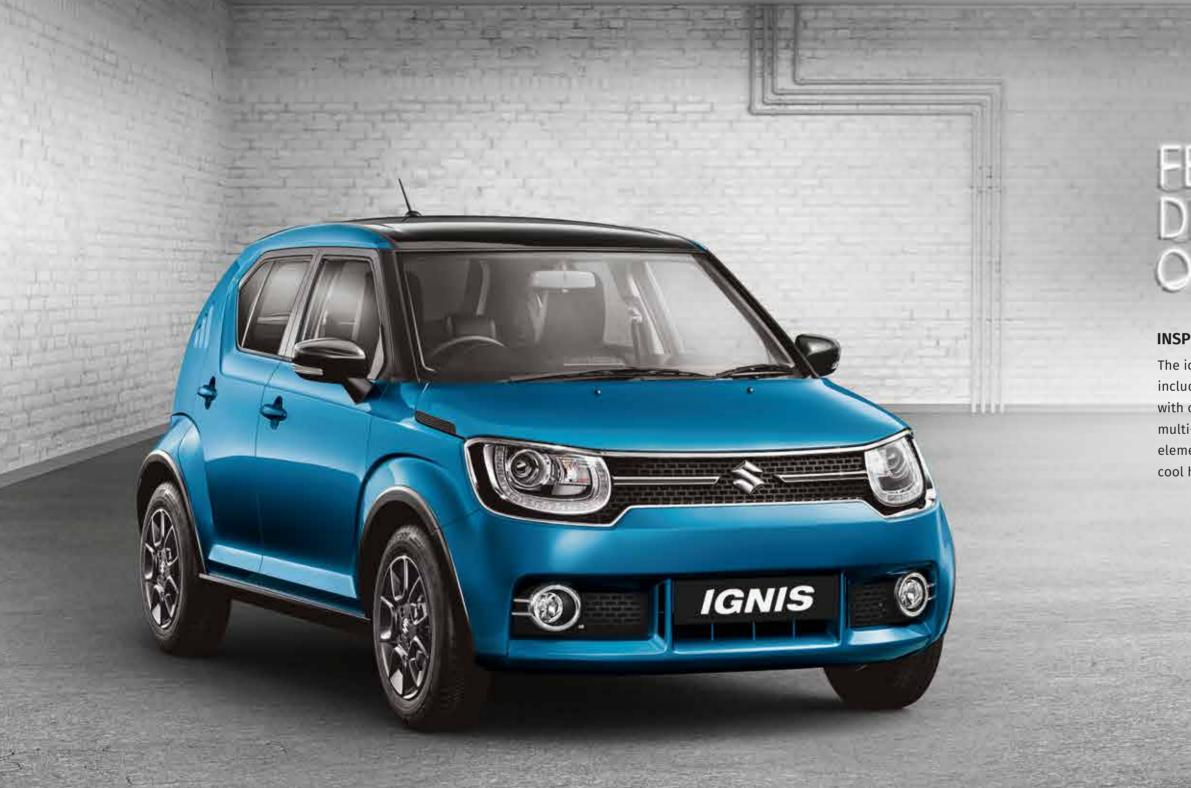

### **CAPTIVATING FRONT**

In a world where everything is inspired, Ignis is born original. Just a glance at its front says it all. The broad shoulders, the mighty wheels and the distinct grille make it look all strong and powerful. Recessed into the clamshell hood are the LED Projector Headlamps and LED DRL with chic chrome inserts that give Ignis a face you'll never forget.

### CONFIDENT STANCE

Ignis stands firm on its four wheels planted at the extreme corners of the car, making the posture exude confidence like no other. The unique proportions, expressive wheel arches with cladding, Suzuki Progressive Triad and striking all black alloy wheels - together defy the typical codes of automotive design.