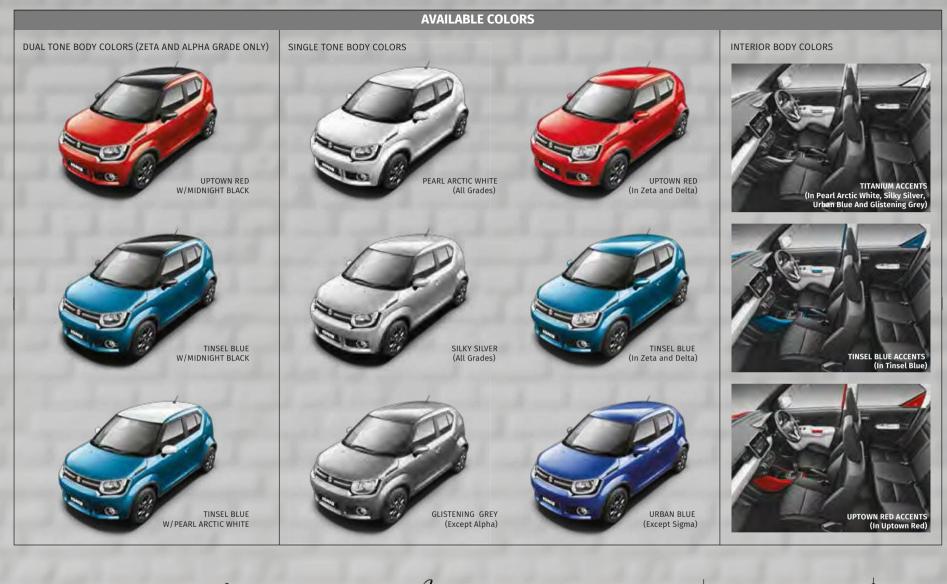

| 1             |                                                              | DUAL FRONT AIRBAGS |               |                           |                   |
|                                                                   |                |               |                 |               |                                                              |                    |               |                           |                   |
| Dual Tone Dashboard<br>Meter Accent Lighting<br>Headlamp Leveller | -              | -             | -               | √<br>√        |                                                              | ABS WITH EBD       |               | PEDESTRIAN P EULL ERONTAL | , FRONTAL OFFSET, |

Ima chai a pa The

Spare Wheel in all variants is steel type.













NEXA  $|_{www.nexaexperience.com}$