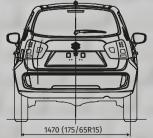

| TECHNICAL SPECIFICATIONS                                          |                |               |                 |               | FEATURE LIST                                                 |                    |               |                           |                   |
|-------------------------------------------------------------------|----------------|---------------|-----------------|---------------|--------------------------------------------------------------|--------------------|---------------|---------------------------|-------------------|
| DIMENSIONS                                                        |                | PETROL        |                 | DIESEL        | a series and the second                                      | Sigma              | Delta         | Zeta                      | Alpha             |
| ength x Width x Height (mm)**                                     |                | 370           | 0 x 1690 x 1595 |               | Fuel Type                                                    | Petrol             | Petrol/Diesel | Petrol/Diesel             | Petrol/Dies       |
| Vheel Base (mm)                                                   |                |               | 2435            |               | Transmission                                                 | MT                 | MT/AMT        | MT/AMT                    | MT                |
|                                                                   |                |               |                 |               | Co. Driver Vanity Mirror                                     | -                  | ✓             | √                         | ✓                 |
| iround Clearance (mm)*                                            |                |               | 180             |               | Tachometer                                                   | -                  | √             | √                         | 1                 |
| eating Capacity                                                   |                |               | 5               |               | Chrome Accents on AC Louvers                                 | -                  | ✓             | √                         | ✓                 |
| Boot Space (With Parcel Tray)                                     |                |               | 260 L           |               | ENTERTAINMENT                                                |                    |               |                           |                   |
| uel Tank Capacity                                                 |                |               | 32 L            |               | Audio with FM and CD                                         |                    | ✓             | √                         | -                 |
| RANSMISSION                                                       |                |               |                 |               | SmartPlay Infotainment System                                | -                  | -             | -                         | 1                 |
| Гуре                                                              | 5              | 5 MT / AMT    |                 | 5 MT / AMT    | Bluetooth                                                    | -                  | ✓             | ✓                         | $\checkmark$      |
| NGINE                                                             |                |               |                 |               | USB                                                          | -                  | ✓             | √                         | $\checkmark$      |
| ype                                                               |                | VVT           |                 | DDIS          | Speakers                                                     |                    | 2             | 4                         | 4                 |
|                                                                   |                |               |                 |               | Tweeters                                                     | ,                  | ,             | 2                         | 2                 |
| isplacement (cc)                                                  |                | 1197          |                 | 1248          | Antenna<br>Steering Mounted Audio Controle                   | ✓<br>_             | ✓<br>✓        | √<br>√                    | √<br>√            |
| umber of Cylinders                                                |                | 4             |                 | 4             | Steering Mounted Audio Controls<br>Audio Remote Control      | _                  | ¥<br>✓        | v<br>                     | -                 |
| lax Power (kW@rpm)                                                |                | 61@6000       |                 | 55.2@4000     | Suzuki SLDA Remote App.                                      | _                  | -             | -                         |                   |
| lax Torque (Nm@rpm)                                               |                | 113@4200      |                 | 190@2000      | Suzuki SEDA Keniote App.                                     |                    |               |                           |                   |
| DRIVE PERFORMANCE                                                 |                |               |                 |               | COMFORT AND CONVENIENCE                                      |                    |               |                           |                   |
| ront Brakes                                                       |                |               | Disc            |               | Push Start                                                   | -                  | -             | 1                         | ✓                 |
|                                                                   |                |               | Drum            |               | Remote Keyless Entry                                         | -                  | $\checkmark$  | √                         | $\checkmark$      |
| ear Brakes                                                        |                |               |                 |               | Air Conditioner with Heater                                  | ✓                  | ✓             | √                         | ✓                 |
| ront Suspension                                                   |                | M             | cPherson Strut  |               | Automatic Air Conditioner                                    | -                  | -             | -                         | ✓                 |
| ear Suspension                                                    | Torsion Beam   |               |                 |               | Electronic Folding ORVM                                      | -                  | -             | 1                         | ~                 |
| ower Steering Type                                                |                |               | Electrical      |               | Electronic Adjustable ORVM<br>Night and Day IRVM             | -                  | √<br>         | √<br>                     | √<br>./           |
| urning Radius                                                     |                |               | 4.7 m           |               | Cup Holder/Bottle Holder                                     | -<br>~             | <b>↓</b>      | ✓<br>✓                    | ✓<br>✓            |
| yre Size                                                          | 175/65R 15     |               |                 |               | Driver Seat Height Adjuster                                  | -                  | -             | _                         | √<br>             |
|                                                                   |                | 025 0.00      | 1/3/051(15      | 0/0_000       | Rear Seat Adjustable Head Restraints                         | _                  | ✓             | √                         | √                 |
| erb Weight (kg)                                                   |                | 825 - 860     |                 | 940 - 960     | Rear Seat 60:40 Split                                        | -                  | ✓             | √                         | ✓                 |
| FFICIENCY                                                         |                |               |                 |               | 12 V Accessory Socket                                        | ✓                  | ✓             | √                         | √                 |
| uel Efficiency (km/l)                                             |                | 20.89         |                 | 26.80         | Tilt Steering                                                | ✓                  | ✓             | √                         | √                 |
| Ground clearance basis unladen condition.                         | **Width with b | ody kit       |                 |               | Front Power Windows                                          | ✓                  | ✓             | √                         | ✓                 |
|                                                                   |                |               |                 |               | Rear Power Windows                                           | -                  | ✓             | 1                         | √                 |
|                                                                   | FEAT           | URE LIST      |                 |               | Auto Down Driver Power Window                                | √                  | ✓             | <b>√</b>                  | ✓<br>✓            |
|                                                                   | Sigma          | Delta         | Zeta            | Alpha         | Luggage Lamp<br>Parcel Tray                                  | _                  | √<br>√        | ✓<br>✓                    | √<br>√            |
| UEL TYPE                                                          | Petrol         | Petrol/Diesel | Petrol/Diesel   | Petrol/Diesel | Foot Rest                                                    | -<br>~             | <b>↓</b>      | <b>↓</b>                  | ¥                 |
| RANSMISSION                                                       | MT             | MT/AMT        | MT/AMT          | MT            | Toot Nest                                                    |                    |               |                           |                   |
| EXTERIOR                                                          |                |               |                 |               | SAFETY                                                       |                    |               |                           |                   |
| ront Grille with Chrome Accents                                   | -              | _             | ✓               | ✓             | Security Alarm System                                        | -                  | ✓             | √                         | ✓                 |
| ED Projector Headlamps                                            | -              | -             | -               | ✓             | Rear Parking Sensor                                          | -                  | -             | ✓                         | $\checkmark$      |
| RL                                                                | -              | -             | -               | ✓             | Rear View Parking Camera                                     | -                  | -             | -                         | ✓                 |
| og Lamps                                                          | -              | -             | ✓               | ✓             | Rear Defogger                                                | -                  | -             | √                         | ✓                 |
| og Lamp with Chrome Garnish                                       | -              | -             | 1               | ✓             | Rear Wiper                                                   | -                  | -             | 1                         | ~                 |
| lloys                                                             | -              | -             | ✓               | ✓             | Childproof Rear Doors                                        | ✓<br>✓             | √<br>/        | √<br>/                    | ✓                 |
| Vheel Cover                                                       | -              | ✓<br>✓        | -               | -<br>✓        | High-Mount LED Stop Lamp                                     | ✓<br>✓             | ✓<br>✓        | V                         | V                 |
| ody Colored Door Handles<br>ody Colored ORVMs                     | v<br>./        | v             | ¥<br>           | ✓<br>✓        | Speed Sensing Auto Door Locking<br>Front Wiper and Washer    | v<br>              | v<br>V        | v<br>                     | v<br>1            |
| urn Signal on ORVM                                                | _              | 1             | ×               | ×             | Driver Seat Belt Reminder                                    | √                  | 1             | 1                         | ✓                 |
| oor Sash Black-Out                                                | -              | ✓             | ✓               | ✓<br>✓        | Immobilizer (Anti-Theft Security System                      | ı) ✓               | ~             | √                         | ✓                 |
| ender Arch Moulding                                               | -              | -             | √               | ✓             | Overtaking Turn Indicator                                    | .,<br>✓            | ✓             | ✓                         | ✓                 |
| ide Sill Moulding                                                 | -              | -             | ✓               | √             | Headlamp ON Reminder                                         | ✓                  | ✓             | ✓                         | ✓                 |
| Puddle Lamp                                                       | -              | -             | -               | ✓             | Key Left Reminder                                            | ✓                  | ✓             | √                         | ✓                 |
|                                                                   |                |               |                 |               |                                                              |                    |               |                           |                   |
| NTERIOR                                                           |                |               |                 |               | $ \mathbf{N} \mathbf{E} \mathbf{X} \mathbf{A}  = \mathbf{S}$ | UZUKI-TECT BODY    |               | ISOFIX CHILD S            | EAT ANCHORAGES    |
|                                                                   | -              | √             | √               | 1             |                                                              | DUAL FRONT AIRBAGS |               |                           |                   |
|                                                                   |                |               |                 |               |                                                              |                    |               |                           |                   |
| Dual Tone Dashboard<br>Meter Accent Lighting<br>Headlamp Leveller | -              | -             | -               | √<br>√        |                                                              | ABS WITH EBD       |               | PEDESTRIAN P EULL ERONTAL | , FRONTAL OFFSET, |