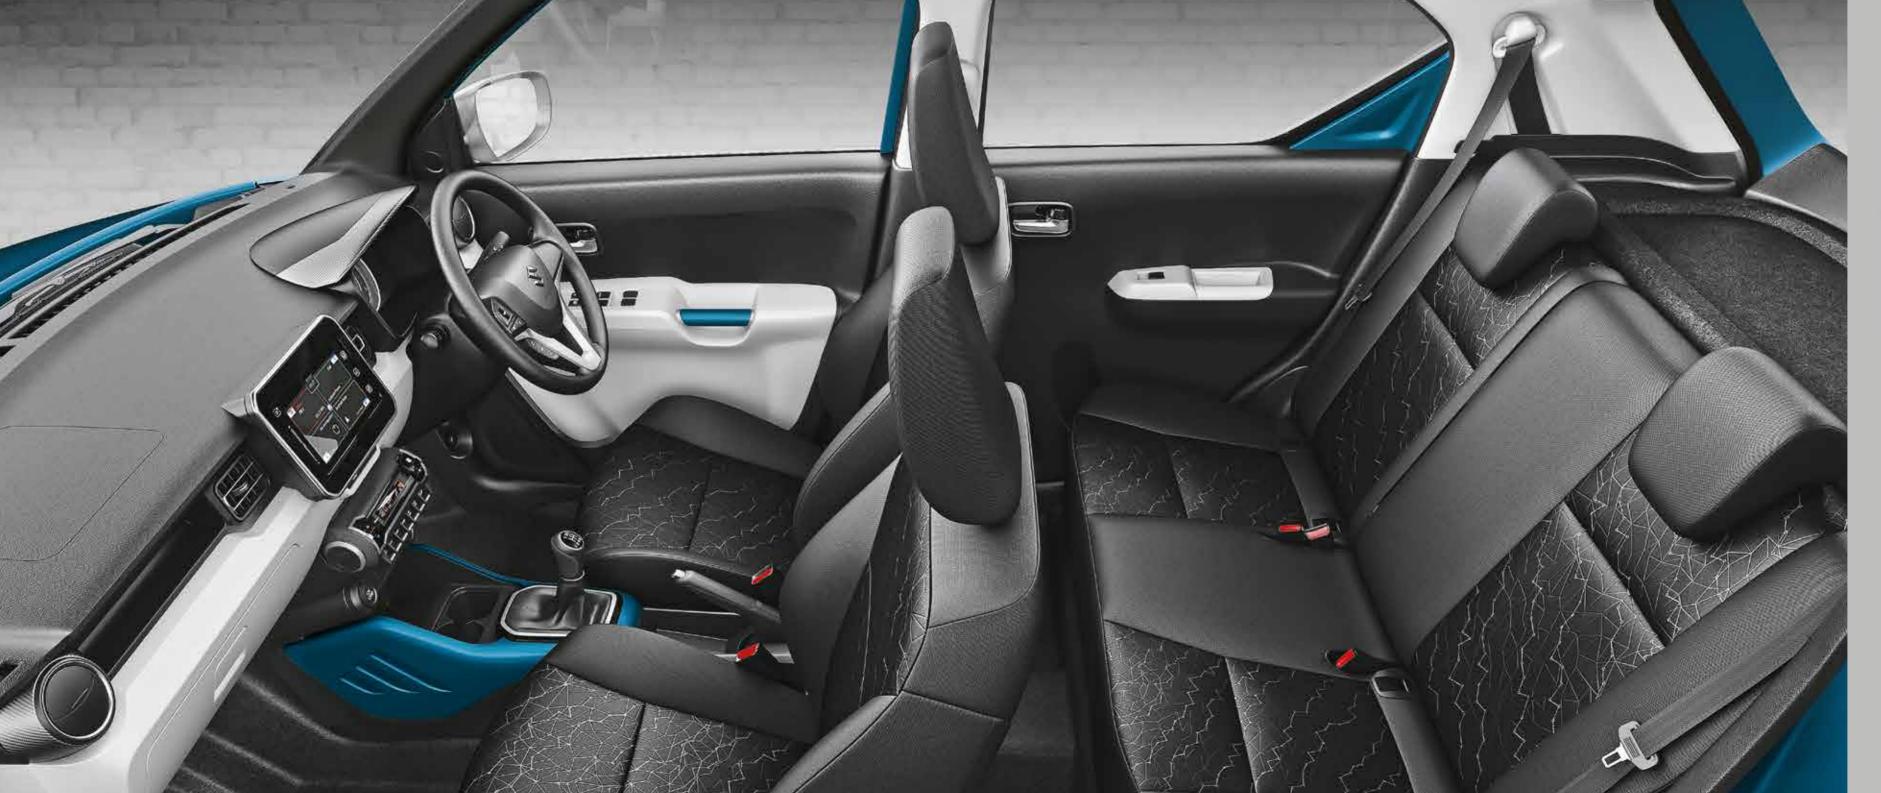

#### **COCKPIT STYLED EXPERIENCE**

Step inside an Ignis and see how every bit, from the floating dashboard style to dual tone black and ivory console is designed to stand out. Moreover, the elevated central position of the infotainment system, the dynamic look of switches and outer positioning of AC Louvers with carbon fibre patterns, together create an unmatched cockpit like experience. Enriching this look further are the complementing body color accents, borrowed from the lives of trendsetting millennial.

### SPACIOUS INSIDE

The different always needs more space. It helps you think freely, move around and just be yourself. This is exactly what Ignis brings to your life. With ample headroom, more than generous legroom and 60:40 split seats, it's designed to ensure the passenger enjoys maximum space inside. Also, the plethora of utility spaces help you easily carry your world along. So, you can be rest assured of finding space just when you need it.