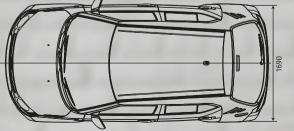

| TECHNICAL SPECIFICATIONS                                          |                |               |                 |               | FEATURE LIST                                                 |                    |               |                           |                   |
|-------------------------------------------------------------------|----------------|---------------|-----------------|---------------|--------------------------------------------------------------|--------------------|---------------|---------------------------|-------------------|
| DIMENSIONS                                                        |                | PETROL        |                 | DIESEL        | a series and the second                                      | Sigma              | Delta         | Zeta                      | Alpha             |
| ength x Width x Height (mm)**                                     |                | 370           | 0 x 1690 x 1595 |               | Fuel Type                                                    | Petrol             | Petrol/Diesel | Petrol/Diesel             | Petrol/Dies       |
| Vheel Base (mm)                                                   |                |               | 2435            |               | Transmission                                                 | MT                 | MT/AMT        | MT/AMT                    | MT                |
|                                                                   |                |               |                 |               | Co. Driver Vanity Mirror                                     | -                  | ✓             | √                         | ✓                 |
| iround Clearance (mm)*                                            |                |               | 180             |               | Tachometer                                                   | -                  | √             | √                         | 1                 |
| eating Capacity                                                   |                |               | 5               |               | Chrome Accents on AC Louvers                                 | -                  | ✓             | √                         | ✓                 |
| Boot Space (With Parcel Tray)                                     |                |               | 260 L           |               | ENTERTAINMENT                                                |                    |               |                           |                   |
| uel Tank Capacity                                                 |                |               | 32 L            |               | Audio with FM and CD                                         |                    | ✓             | √                         | -                 |
| RANSMISSION                                                       |                |               |                 |               | SmartPlay Infotainment System                                | -                  | -             | -                         | 1                 |
| Гуре                                                              | 5              | 5 MT / AMT    |                 | 5 MT / AMT    | Bluetooth                                                    | -                  | ✓             | ✓                         | $\checkmark$      |
| NGINE                                                             |                |               |                 |               | USB                                                          | -                  | ✓             | √                         | $\checkmark$      |
| ype                                                               |                | VVT           |                 | DDIS          | Speakers                                                     |                    | 2             | 4                         | 4                 |
|                                                                   |                |               |                 |               | Tweeters                                                     | ,                  | ,             | 2                         | 2                 |
| isplacement (cc)                                                  |                | 1197          |                 | 1248          | Antenna<br>Steering Mounted Audio Controle                   | ✓<br>_             | ✓<br>✓        | √<br>√                    | √<br>√            |
| umber of Cylinders                                                |                | 4             |                 | 4             | Steering Mounted Audio Controls<br>Audio Remote Control      | _                  | ¥<br>✓        | v<br>                     | -                 |
| lax Power (kW@rpm)                                                |                | 61@6000       |                 | 55.2@4000     | Suzuki SLDA Remote App.                                      | _                  | -             | -                         |                   |
| lax Torque (Nm@rpm)                                               |                | 113@4200      |                 | 190@2000      | Suzuki SEDA Keniote App.                                     |                    |               |                           |                   |
| DRIVE PERFORMANCE                                                 |                |               |                 |               | COMFORT AND CONVENIENCE                                      |                    |               |                           |                   |
| ront Brakes                                                       |                |               | Disc            |               | Push Start                                                   | -                  | -             | 1                         | ✓                 |
|                                                                   |                |               | Drum            |               | Remote Keyless Entry                                         | -                  | $\checkmark$  | √                         | $\checkmark$      |
| ear Brakes                                                        |                |               |                 |               | Air Conditioner with Heater                                  | ✓                  | ✓             | √                         | ✓                 |
| ront Suspension                                                   |                | M             | cPherson Strut  |               | Automatic Air Conditioner                                    | -                  | -             | -                         | ✓                 |
| ear Suspension                                                    | Torsion Beam   |               |                 |               | Electronic Folding ORVM                                      | -                  | -             | 1                         | ~                 |
| ower Steering Type                                                |                |               | Electrical      |               | Electronic Adjustable ORVM<br>Night and Day IRVM             | -                  | √<br>         | √<br>                     | √<br>./           |
| urning Radius                                                     |                |               | 4.7 m           |               | Cup Holder/Bottle Holder                                     | -<br>~             | <b>↓</b>      | ✓<br>✓                    | ✓<br>✓            |
| yre Size                                                          | 175/65R 15     |               |                 |               | Driver Seat Height Adjuster                                  | -                  | -             | _                         | √<br>             |
|                                                                   |                | 025 0.00      | 1/3/051(15      | 0/0_000       | Rear Seat Adjustable Head Restraints                         | _                  | ✓             | √                         | √                 |
| erb Weight (kg)                                                   |                | 825 - 860     |                 | 940 - 960     | Rear Seat 60:40 Split                                        | -                  | ✓             | √                         | ✓                 |
| FFICIENCY                                                         |                |               |                 |               | 12 V Accessory Socket                                        | ✓                  | ✓             | √                         | √                 |
| uel Efficiency (km/l)                                             |                | 20.89         |                 | 26.80         | Tilt Steering                                                | ✓                  | ✓             | √                         | √                 |
| Ground clearance basis unladen condition.                         | **Width with b | ody kit       |                 |               | Front Power Windows                                          | ✓                  | ✓             | √                         | ✓                 |
|                                                                   |                |               |                 |               | Rear Power Windows                                           | -                  | ✓             | 1                         | √                 |
|                                                                   | FEAT           | URE LIST      |                 |               | Auto Down Driver Power Window                                | √                  | ✓             | <b>√</b>                  | ✓<br>✓            |
|                                                                   | Sigma          | Delta         | Zeta            | Alpha         | Luggage Lamp<br>Parcel Tray                                  | _                  | √<br>√        | ✓<br>✓                    | √<br>√            |
| UEL TYPE                                                          | Petrol         | Petrol/Diesel | Petrol/Diesel   | Petrol/Diesel | Foot Rest                                                    | -<br>~             | <b>↓</b>      | <b>↓</b>                  | ¥                 |
| RANSMISSION                                                       | MT             | MT/AMT        | MT/AMT          | MT            | Toot Nest                                                    |                    |               |                           |                   |
| EXTERIOR                                                          |                |               |                 |               | SAFETY                                                       |                    |               |                           |                   |
| ront Grille with Chrome Accents                                   | -              | _             | ✓               | ✓             | Security Alarm System                                        | -                  | ✓             | √                         | ✓                 |
| ED Projector Headlamps                                            | -              | -             | -               | ✓             | Rear Parking Sensor                                          | -                  | -             | ✓                         | $\checkmark$      |
| RL                                                                | -              | -             | -               | ✓             | Rear View Parking Camera                                     | -                  | -             | -                         | ✓                 |
| og Lamps                                                          | -              | -             | ✓               | ✓             | Rear Defogger                                                | -                  | -             | √                         | ✓                 |
| og Lamp with Chrome Garnish                                       | -              | -             | 1               | ✓             | Rear Wiper                                                   | -                  | -             | 1                         | ~                 |
| lloys                                                             | -              | -             | ✓               | ✓             | Childproof Rear Doors                                        | ✓<br>✓             | √<br>/        | √<br>/                    | ✓                 |
| Vheel Cover                                                       | -              | ✓<br>✓        | -               | -<br>✓        | High-Mount LED Stop Lamp                                     | ✓<br>✓             | ✓<br>✓        | V                         | V                 |
| ody Colored Door Handles<br>ody Colored ORVMs                     | v<br>./        | v             | ¥<br>           | ✓<br>✓        | Speed Sensing Auto Door Locking<br>Front Wiper and Washer    | v<br>              | v<br>V        | v<br>                     | v<br>1            |
| urn Signal on ORVM                                                | _              | 1             | ×               | ×             | Driver Seat Belt Reminder                                    | √                  | 1             | 1                         | ✓                 |
| oor Sash Black-Out                                                | -              | ✓             | ✓               | ✓<br>✓        | Immobilizer (Anti-Theft Security System                      | ı) ✓               | ~             | √                         | ✓                 |
| ender Arch Moulding                                               | -              | -             | √               | ✓             | Overtaking Turn Indicator                                    | .,<br>✓            | ✓             | ✓                         | ✓                 |
| ide Sill Moulding                                                 | -              | -             | ✓               | √             | Headlamp ON Reminder                                         | ✓                  | ✓             | ✓                         | ✓                 |
| Puddle Lamp                                                       | -              | -             | -               | ✓             | Key Left Reminder                                            | ✓                  | ✓             | √                         | ✓                 |
|                                                                   |                |               |                 |               |                                                              |                    |               |                           |                   |
| NTERIOR                                                           |                |               |                 |               | $ \mathbf{N} \mathbf{E} \mathbf{X} \mathbf{A}  = \mathbf{S}$ | UZUKI-TECT BODY    |               | ISOFIX CHILD S            | EAT ANCHORAGES    |
|                                                                   | -              | √             | √               | 1             |                                                              | DUAL FRONT AIRBAGS |               |                           |                   |
|                                                                   |                |               |                 |               |                                                              |                    |               |                           |                   |
| Dual Tone Dashboard<br>Meter Accent Lighting<br>Headlamp Leveller | -              | -             | -               | √<br>√        |                                                              | ABS WITH EBD       |               | PEDESTRIAN P EULL ERONTAL | , FRONTAL OFFSET, |