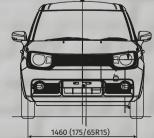

| TECHNICAL SPECIFICATIONS                                          |                |               |                 |               | FEATURE LIST                                                 |                    |               |                           |                   |
|-------------------------------------------------------------------|----------------|---------------|-----------------|---------------|--------------------------------------------------------------|--------------------|---------------|---------------------------|-------------------|
| DIMENSIONS                                                        |                | PETROL        |                 | DIESEL        | a series and the second                                      | Sigma              | Delta         | Zeta                      | Alpha             |
| ength x Width x Height (mm)**                                     |                | 370           | 0 x 1690 x 1595 |               | Fuel Type                                                    | Petrol             | Petrol/Diesel | Petrol/Diesel             | Petrol/Dies       |
| Vheel Base (mm)                                                   |                |               | 2435            |               | Transmission                                                 | MT                 | MT/AMT        | MT/AMT                    | MT                |
|                                                                   |                |               |                 |               | Co. Driver Vanity Mirror                                     | -                  | ✓             | √                         | ✓                 |
| iround Clearance (mm)*                                            |                |               | 180             |               | Tachometer                                                   | -                  | √             | √                         | 1                 |
| eating Capacity                                                   |                |               | 5               |               | Chrome Accents on AC Louvers                                 | -                  | ✓             | √                         | ✓                 |
| Boot Space (With Parcel Tray)                                     |                |               | 260 L           |               | ENTERTAINMENT                                                |                    |               |                           |                   |
| uel Tank Capacity                                                 |                |               | 32 L            |               | Audio with FM and CD                                         |                    | ✓             | √                         | -                 |
| RANSMISSION                                                       |                |               |                 |               | SmartPlay Infotainment System                                | -                  | -             | -                         | 1                 |
| Гуре                                                              | 5              | 5 MT / AMT    |                 | 5 MT / AMT    | Bluetooth                                                    | -                  | ✓             | ✓                         | $\checkmark$      |
| NGINE                                                             |                |               |                 |               | USB                                                          | -                  | ✓             | √                         | $\checkmark$      |
| ype                                                               |                | VVT           |                 | DDIS          | Speakers                                                     |                    | 2             | 4                         | 4                 |
|                                                                   |                |               |                 |               | Tweeters                                                     | ,                  | ,             | 2                         | 2                 |
| isplacement (cc)                                                  |                | 1197          |                 | 1248          | Antenna<br>Steering Mounted Audio Controle                   | ✓<br>_             | ✓<br>✓        | √<br>√                    | √<br>√            |
| umber of Cylinders                                                |                | 4             |                 | 4             | Steering Mounted Audio Controls<br>Audio Remote Control      | _                  | ¥<br>✓        | v<br>                     | -                 |
| lax Power (kW@rpm)                                                |                | 61@6000       |                 | 55.2@4000     | Suzuki SLDA Remote App.                                      | _                  | -             | -                         |                   |
| lax Torque (Nm@rpm)                                               |                | 113@4200      |                 | 190@2000      | Suzuki SEDA Keniote App.                                     |                    |               |                           |                   |
| DRIVE PERFORMANCE                                                 |                |               |                 |               | COMFORT AND CONVENIENCE                                      |                    |               |                           |                   |
| ront Brakes                                                       |                |               | Disc            |               | Push Start                                                   | -                  | -             | 1                         | ✓                 |
|                                                                   |                |               | Drum            |               | Remote Keyless Entry                                         | -                  | $\checkmark$  | √                         | $\checkmark$      |
| ear Brakes                                                        |                |               |                 |               | Air Conditioner with Heater                                  | ✓                  | ✓             | √                         | ✓                 |
| ront Suspension                                                   |                | M             | cPherson Strut  |               | Automatic Air Conditioner                                    | -                  | -             | -                         | ✓                 |
| ear Suspension                                                    | Torsion Beam   |               |                 |               | Electronic Folding ORVM                                      | -                  | -             | 1                         | ~                 |
| ower Steering Type                                                |                |               | Electrical      |               | Electronic Adjustable ORVM<br>Night and Day IRVM             | -                  | √<br>         | √<br>                     | √<br>./           |
| urning Radius                                                     |                |               | 4.7 m           |               | Cup Holder/Bottle Holder                                     | -<br>~             | <b>↓</b>      | ✓<br>✓                    | ✓<br>✓            |
| yre Size                                                          | 175/65R 15     |               |                 |               | Driver Seat Height Adjuster                                  | -                  | -             | _                         | √<br>             |
|                                                                   |                | 025 0.00      | 1/3/051(15      | 0/0_000       | Rear Seat Adjustable Head Restraints                         | _                  | ✓             | √                         | √                 |
| erb Weight (kg)                                                   |                | 825 - 860     |                 | 940 - 960     | Rear Seat 60:40 Split                                        | -                  | ✓             | √                         | ✓                 |
| FFICIENCY                                                         |                |               |                 |               | 12 V Accessory Socket                                        | ✓                  | ✓             | √                         | √                 |
| uel Efficiency (km/l)                                             |                | 20.89         |                 | 26.80         | Tilt Steering                                                | ✓                  | ✓             | √                         | √                 |
| Ground clearance basis unladen condition.                         | **Width with b | ody kit       |                 |               | Front Power Windows                                          | ✓                  | ✓             | √                         | ✓                 |
|                                                                   |                |               |                 |               | Rear Power Windows                                           | -                  | ✓             | 1                         | √                 |
|                                                                   | FEAT           | URE LIST      |                 |               | Auto Down Driver Power Window                                | √                  | ✓             | <b>√</b>                  | ✓<br>✓            |
|                                                                   | Sigma          | Delta         | Zeta            | Alpha         | Luggage Lamp<br>Parcel Tray                                  | _                  | √<br>√        | ✓<br>✓                    | √<br>√            |
| UEL TYPE                                                          | Petrol         | Petrol/Diesel | Petrol/Diesel   | Petrol/Diesel | Foot Rest                                                    | -<br>~             | <b>↓</b>      | <b>↓</b>                  | ¥                 |
| RANSMISSION                                                       | MT             | MT/AMT        | MT/AMT          | MT            | Toot Nest                                                    |                    |               |                           |                   |
| EXTERIOR                                                          |                |               |                 |               | SAFETY                                                       |                    |               |                           |                   |
| ront Grille with Chrome Accents                                   | -              | _             | ✓               | ✓             | Security Alarm System                                        | -                  | ✓             | √                         | ✓                 |
| ED Projector Headlamps                                            | -              | -             | -               | ✓             | Rear Parking Sensor                                          | -                  | -             | ✓                         | $\checkmark$      |
| RL                                                                | -              | -             | -               | ✓             | Rear View Parking Camera                                     | -                  | -             | -                         | ✓                 |
| og Lamps                                                          | -              | -             | ✓               | ✓             | Rear Defogger                                                | -                  | -             | √                         | ✓                 |
| og Lamp with Chrome Garnish                                       | -              | -             | 1               | ✓             | Rear Wiper                                                   | -                  | -             | 1                         | ~                 |
| lloys                                                             | -              | -             | ✓               | ✓             | Childproof Rear Doors                                        | ✓<br>✓             | √<br>/        | √<br>/                    | ✓                 |
| Vheel Cover                                                       | -              | ✓<br>✓        | -               | -<br>✓        | High-Mount LED Stop Lamp                                     | ✓<br>✓             | ✓<br>✓        | V                         | V                 |
| ody Colored Door Handles<br>ody Colored ORVMs                     | v<br>./        | v             | ¥<br>           | ✓<br>✓        | Speed Sensing Auto Door Locking<br>Front Wiper and Washer    | v<br>              | v<br>V        | v<br>                     | v<br>1            |
| urn Signal on ORVM                                                | _              | 1             | ×               | ×             | Driver Seat Belt Reminder                                    | √                  | 1             | 1                         | ✓                 |
| oor Sash Black-Out                                                | -              | ✓             | ✓               | ✓<br>✓        | Immobilizer (Anti-Theft Security System                      | ı) ✓               | ~             | √                         | ✓                 |
| ender Arch Moulding                                               | -              | -             | √               | ✓             | Overtaking Turn Indicator                                    | .,<br>✓            | ✓             | ✓                         | ✓                 |
| ide Sill Moulding                                                 | -              | -             | ✓               | √             | Headlamp ON Reminder                                         | ✓                  | ✓             | ✓                         | ✓                 |
| Puddle Lamp                                                       | -              | -             | -               | ✓             | Key Left Reminder                                            | ✓                  | ✓             | √                         | ✓                 |
|                                                                   |                |               |                 |               |                                                              |                    |               |                           |                   |
| NTERIOR                                                           |                |               |                 |               | $ \mathbf{N} \mathbf{E} \mathbf{X} \mathbf{A}  = \mathbf{S}$ | UZUKI-TECT BODY    |               | ISOFIX CHILD S            | EAT ANCHORAGES    |
|                                                                   | -              | √             | √               | 1             |                                                              | DUAL FRONT AIRBAGS |               |                           |                   |
|                                                                   |                |               |                 |               |                                                              |                    |               |                           |                   |
| Dual Tone Dashboard<br>Meter Accent Lighting<br>Headlamp Leveller | -              | -             | -               | √<br>√        |                                                              | ABS WITH EBD       |               | PEDESTRIAN P EULL ERONTAL | , FRONTAL OFFSET, |