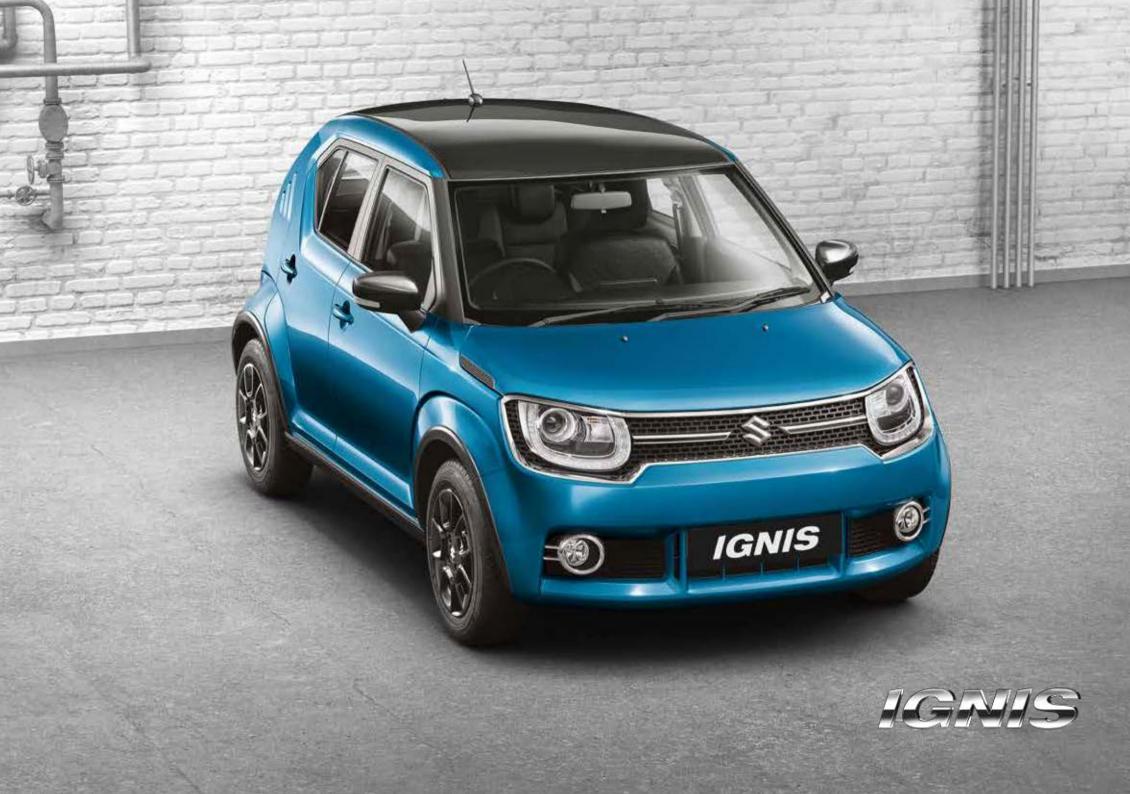

### **CAPTIVATING FRONT**

In a world where everything is inspired, Ignis is born original. Just a glance at its front says it all. The broad shoulders, the mighty wheels and the distinct grille make it look all strong and powerful. Recessed into the clamshell hood are the LED Projector Headlamps and LED DRL with chic chrome inserts that give Ignis a face you'll never forget.

### CONFIDENT STANCE

Ignis stands firm on its four wheels planted at the extreme corners of the car, making the posture exude confidence like no other. The unique proportions, expressive wheel arches with cladding, Suzuki Progressive Triad and striking all black alloy wheels - together defy the typical codes of automotive design.