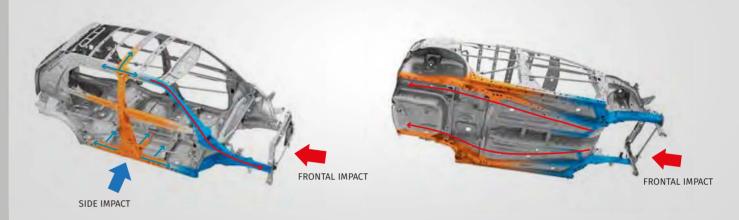

#### ADVANCED STANDARDS

Ignis comes well-protected by NEXA Safety Shield, with key safety features standard across all variants. It includes TECT body structure that absorbs and disperses crash energy, dual airbags, ABS with EBD, and front seatbelts with pre-tensioners and force limiters. Add to this, ISOFIX Child Seat Restraint System that adheres to international norms and improves child safety. Apart from being equipped with NEXA Safety Shield, Ignis also leads the way in pedestrian safety with pedestrian-friendly hood panel, collapsible wipers and energy absorbing headlamps. All this makes safety in Ignis truly ahead of its time.