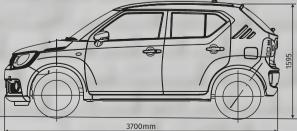

| TECHNICAL SPECIFICATIONS                                          |                |               |                 |               | FEATURE LIST                                                 |                    |               |                           |                   |
|-------------------------------------------------------------------|----------------|---------------|-----------------|---------------|--------------------------------------------------------------|--------------------|---------------|---------------------------|-------------------|
| DIMENSIONS                                                        |                | PETROL        |                 | DIESEL        | a series and the second                                      | Sigma              | Delta         | Zeta                      | Alpha             |
| ength x Width x Height (mm)**                                     |                | 370           | 0 x 1690 x 1595 |               | Fuel Type                                                    | Petrol             | Petrol/Diesel | Petrol/Diesel             | Petrol/Dies       |
| Vheel Base (mm)                                                   |                |               | 2435            |               | Transmission                                                 | MT                 | MT/AMT        | MT/AMT                    | MT                |
|                                                                   |                |               |                 |               | Co. Driver Vanity Mirror                                     | -                  | ✓             | √                         | ✓                 |
| iround Clearance (mm)*                                            |                |               | 180             |               | Tachometer                                                   | -                  | √             | √                         | 1                 |
| eating Capacity                                                   |                |               | 5               |               | Chrome Accents on AC Louvers                                 | -                  | ✓             | √                         | ✓                 |
| Boot Space (With Parcel Tray)                                     |                |               | 260 L           |               | ENTERTAINMENT                                                |                    |               |                           |                   |
| uel Tank Capacity                                                 |                |               | 32 L            |               | Audio with FM and CD                                         |                    | ✓             | √                         | -                 |
| RANSMISSION                                                       |                |               |                 |               | SmartPlay Infotainment System                                | -                  | -             | -                         | 1                 |
| Гуре                                                              | 5              | 5 MT / AMT    |                 | 5 MT / AMT    | Bluetooth                                                    | -                  | ✓             | ✓                         | $\checkmark$      |
| NGINE                                                             |                |               |                 |               | USB                                                          | -                  | ✓             | √                         | $\checkmark$      |
| ype                                                               |                | VVT           |                 | DDIS          | Speakers                                                     |                    | 2             | 4                         | 4                 |
|                                                                   |                |               |                 |               | Tweeters                                                     | ,                  | ,             | 2                         | 2                 |
| isplacement (cc)                                                  |                | 1197          |                 | 1248          | Antenna<br>Steering Mounted Audio Controle                   | ✓<br>_             | ✓<br>✓        | √<br>√                    | √<br>√            |
| umber of Cylinders                                                |                | 4             |                 | 4             | Steering Mounted Audio Controls<br>Audio Remote Control      | _                  | ¥<br>✓        | v<br>                     | -                 |
| lax Power (kW@rpm)                                                |                | 61@6000       |                 | 55.2@4000     | Suzuki SLDA Remote App.                                      | _                  | -             | -                         |                   |
| lax Torque (Nm@rpm)                                               |                | 113@4200      |                 | 190@2000      | Suzuki SEDA Keniote App.                                     |                    |               |                           |                   |
| DRIVE PERFORMANCE                                                 |                |               |                 |               | COMFORT AND CONVENIENCE                                      |                    |               |                           |                   |
| ront Brakes                                                       |                |               | Disc            |               | Push Start                                                   | -                  | -             | 1                         | ✓                 |
|                                                                   |                |               | Drum            |               | Remote Keyless Entry                                         | -                  | $\checkmark$  | √                         | $\checkmark$      |
| ear Brakes                                                        |                |               |                 |               | Air Conditioner with Heater                                  | ✓                  | ✓             | √                         | ✓                 |
| ront Suspension                                                   |                | M             | cPherson Strut  |               | Automatic Air Conditioner                                    | -                  | -             | -                         | ✓                 |
| ear Suspension                                                    | Torsion Beam   |               |                 |               | Electronic Folding ORVM                                      | -                  | -             | 1                         | ~                 |
| ower Steering Type                                                |                |               | Electrical      |               | Electronic Adjustable ORVM<br>Night and Day IRVM             | -                  | √<br>         | √<br>                     | √<br>./           |
| urning Radius                                                     |                |               | 4.7 m           |               | Cup Holder/Bottle Holder                                     | -<br>~             | <b>↓</b>      | ✓<br>✓                    | ✓<br>✓            |
| yre Size                                                          | 175/65R 15     |               |                 |               | Driver Seat Height Adjuster                                  | -                  | -             | _                         | √<br>             |
|                                                                   |                | 025 0.00      | 1/3/051(15      | 0/0_000       | Rear Seat Adjustable Head Restraints                         | _                  | ✓             | √                         | √                 |
| erb Weight (kg)                                                   |                | 825 - 860     |                 | 940 - 960     | Rear Seat 60:40 Split                                        | -                  | ✓             | √                         | ✓                 |
| FFICIENCY                                                         |                |               |                 |               | 12 V Accessory Socket                                        | ✓                  | ✓             | √                         | √                 |
| uel Efficiency (km/l)                                             |                | 20.89         |                 | 26.80         | Tilt Steering                                                | ✓                  | ✓             | √                         | √                 |
| Ground clearance basis unladen condition.                         | **Width with b | ody kit       |                 |               | Front Power Windows                                          | ✓                  | ✓             | √                         | ✓                 |
|                                                                   |                |               |                 |               | Rear Power Windows                                           | -                  | ✓             | 1                         | √                 |
|                                                                   | FEAT           | URE LIST      |                 |               | Auto Down Driver Power Window                                | √                  | ✓             | <b>√</b>                  | ✓<br>✓            |
|                                                                   | Sigma          | Delta         | Zeta            | Alpha         | Luggage Lamp<br>Parcel Tray                                  | _                  | √<br>√        | ✓<br>✓                    | √<br>√            |
| UEL TYPE                                                          | Petrol         | Petrol/Diesel | Petrol/Diesel   | Petrol/Diesel | Foot Rest                                                    | -<br>~             | <b>↓</b>      | <b>↓</b>                  | ¥                 |
| RANSMISSION                                                       | MT             | MT/AMT        | MT/AMT          | MT            | Toot Nest                                                    |                    |               |                           |                   |
| EXTERIOR                                                          |                |               |                 |               | SAFETY                                                       |                    |               |                           |                   |
| ront Grille with Chrome Accents                                   | -              | _             | ✓               | ✓             | Security Alarm System                                        | -                  | ✓             | √                         | ✓                 |
| ED Projector Headlamps                                            | -              | -             | -               | ✓             | Rear Parking Sensor                                          | -                  | -             | ✓                         | $\checkmark$      |
| RL                                                                | -              | -             | -               | ✓             | Rear View Parking Camera                                     | -                  | -             | -                         | ✓                 |
| og Lamps                                                          | -              | -             | ✓               | ✓             | Rear Defogger                                                | -                  | -             | √                         | ✓                 |
| og Lamp with Chrome Garnish                                       | -              | -             | 1               | ✓             | Rear Wiper                                                   | -                  | -             | 1                         | ~                 |
| lloys                                                             | -              | -             | ✓               | ✓             | Childproof Rear Doors                                        | ✓<br>✓             | √<br>/        | √<br>/                    | ✓                 |
| Vheel Cover                                                       | -              | ✓<br>✓        | -               | -<br>✓        | High-Mount LED Stop Lamp                                     | ✓<br>✓             | ✓<br>✓        | V                         | V                 |
| ody Colored Door Handles<br>ody Colored ORVMs                     | v<br>./        | v             | ¥<br>           | ✓<br>✓        | Speed Sensing Auto Door Locking<br>Front Wiper and Washer    | v<br>              | v<br>V        | v<br>                     | v<br>1            |
| urn Signal on ORVM                                                | _              | 1             | ×               | ×             | Driver Seat Belt Reminder                                    | √                  | 1             | 1                         | ✓                 |
| oor Sash Black-Out                                                | -              | ✓             | ✓               | ✓<br>✓        | Immobilizer (Anti-Theft Security System                      | ı) ✓               | ~             | √                         | ✓                 |
| ender Arch Moulding                                               | -              | -             | √               | ✓             | Overtaking Turn Indicator                                    | .,<br>✓            | ✓             | ✓                         | ✓                 |
| ide Sill Moulding                                                 | -              | -             | ✓               | √             | Headlamp ON Reminder                                         | ✓                  | ✓             | ✓                         | ✓                 |
| Puddle Lamp                                                       | -              | -             | -               | ✓             | Key Left Reminder                                            | ✓                  | ✓             | √                         | ✓                 |
|                                                                   |                |               |                 |               |                                                              |                    |               |                           |                   |
| NTERIOR                                                           |                |               |                 |               | $ \mathbf{N} \mathbf{E} \mathbf{X} \mathbf{A}  = \mathbf{S}$ | UZUKI-TECT BODY    |               | ISOFIX CHILD S            | EAT ANCHORAGES    |
|                                                                   | -              | √             | √               | 1             |                                                              | DUAL FRONT AIRBAGS |               |                           |                   |
|                                                                   |                |               |                 |               |                                                              |                    |               |                           |                   |
| Dual Tone Dashboard<br>Meter Accent Lighting<br>Headlamp Leveller | -              | -             | -               | √<br>√        |                                                              | ABS WITH EBD       |               | PEDESTRIAN P EULL ERONTAL | , FRONTAL OFFSET, |