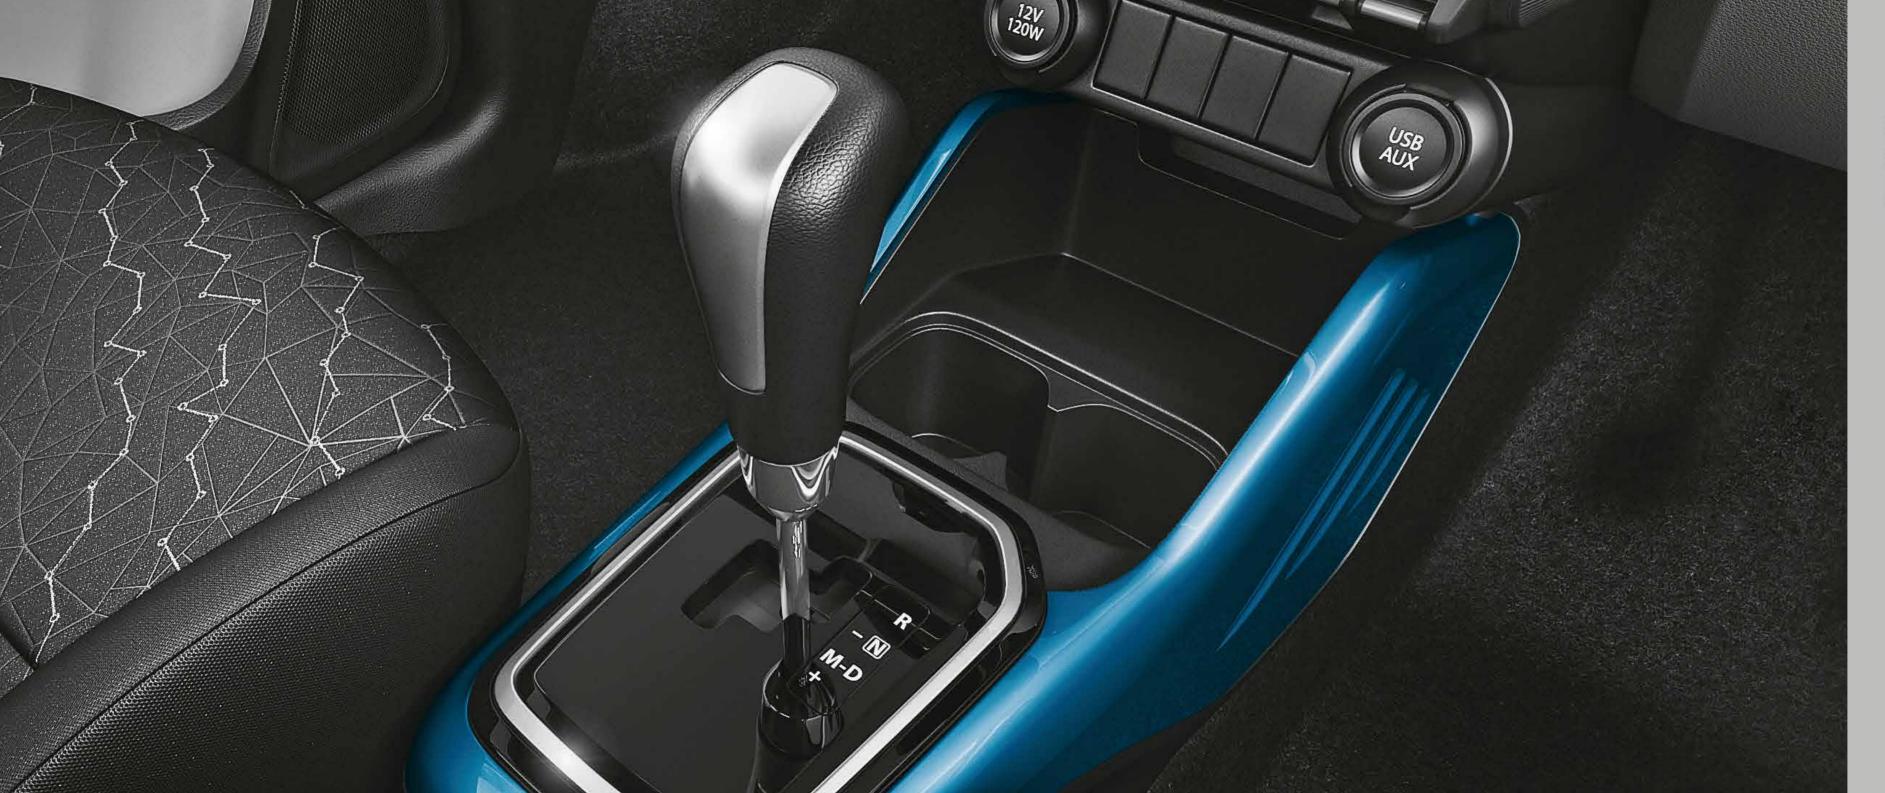

### **EASIER DRIVE**

Ignis simplifies your drive and ends the need to pick automatic or manual with its intelligent technology of Auto Gear Shift (AGS), in both petrol and diesel. It brings to you a smooth gearshift along with a comfortable driving experience. Why pick one when you can have the best of both?