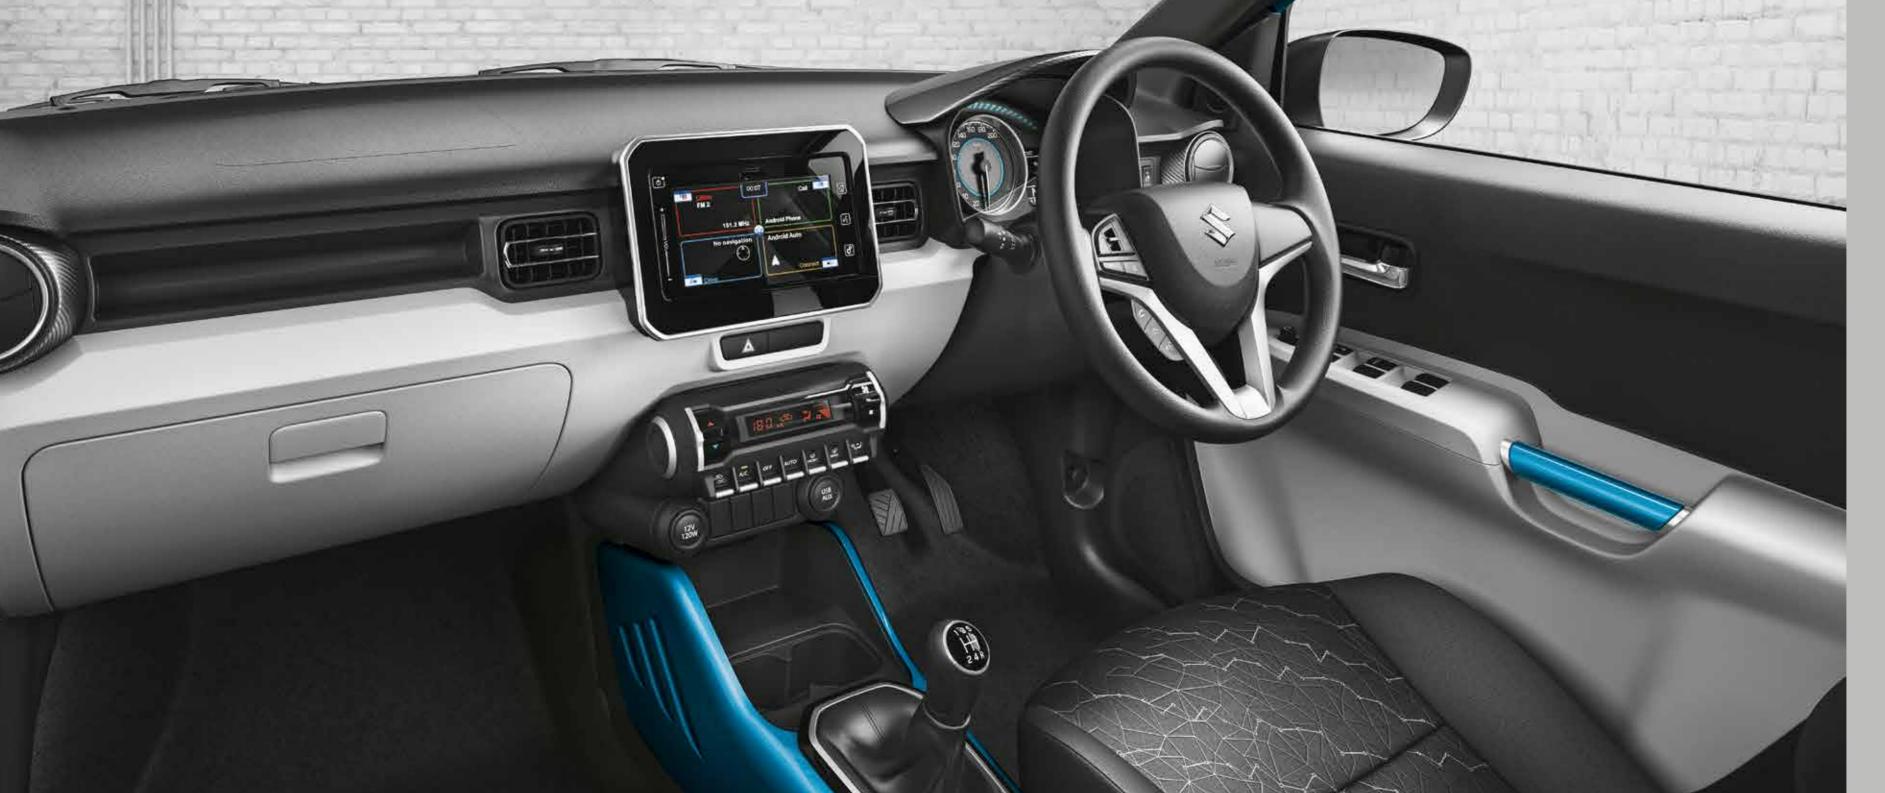

#### **COCKPIT STYLED EXPERIENCE**

Step inside an Ignis and see how every bit, from the floating dashboard style to dual tone black and ivory console is designed to stand out. Moreover, the elevated central position of the infotainment system, the dynamic look of switches and outer positioning of AC Louvers with carbon fibre patterns, together create an unmatched cockpit like experience. Enriching this look further are the complementing body color accents, borrowed from the lives of trendsetting millennial.

### **INSPIRING TECHNOLOGY**

The iconic Ignis comes with many advanced features including push start button, reverse parking sensor with camera, automatic air conditioner and a multi-information TFT screen. With all these elements, you don't just take the wheel but a super cool hi-tech experience.

### **TAB-LIKE CONNECT**

Today's youth is spoilt for unique choices and loves to do everything at once. The Smart Play Infotainment System of Ignis is inspired by this lifestyle and offers a seamless smartphone experience. Appointed with **Android Auto**, **Apple Car Play** and Mirrorlink, it lets you smoothly enjoy the features of your phone. So play music, navigate, stay connected, all while you are on the move. The Android Auto even lets you use WhatsApp and check for live traffic updates, making driving on city roads a breeze.