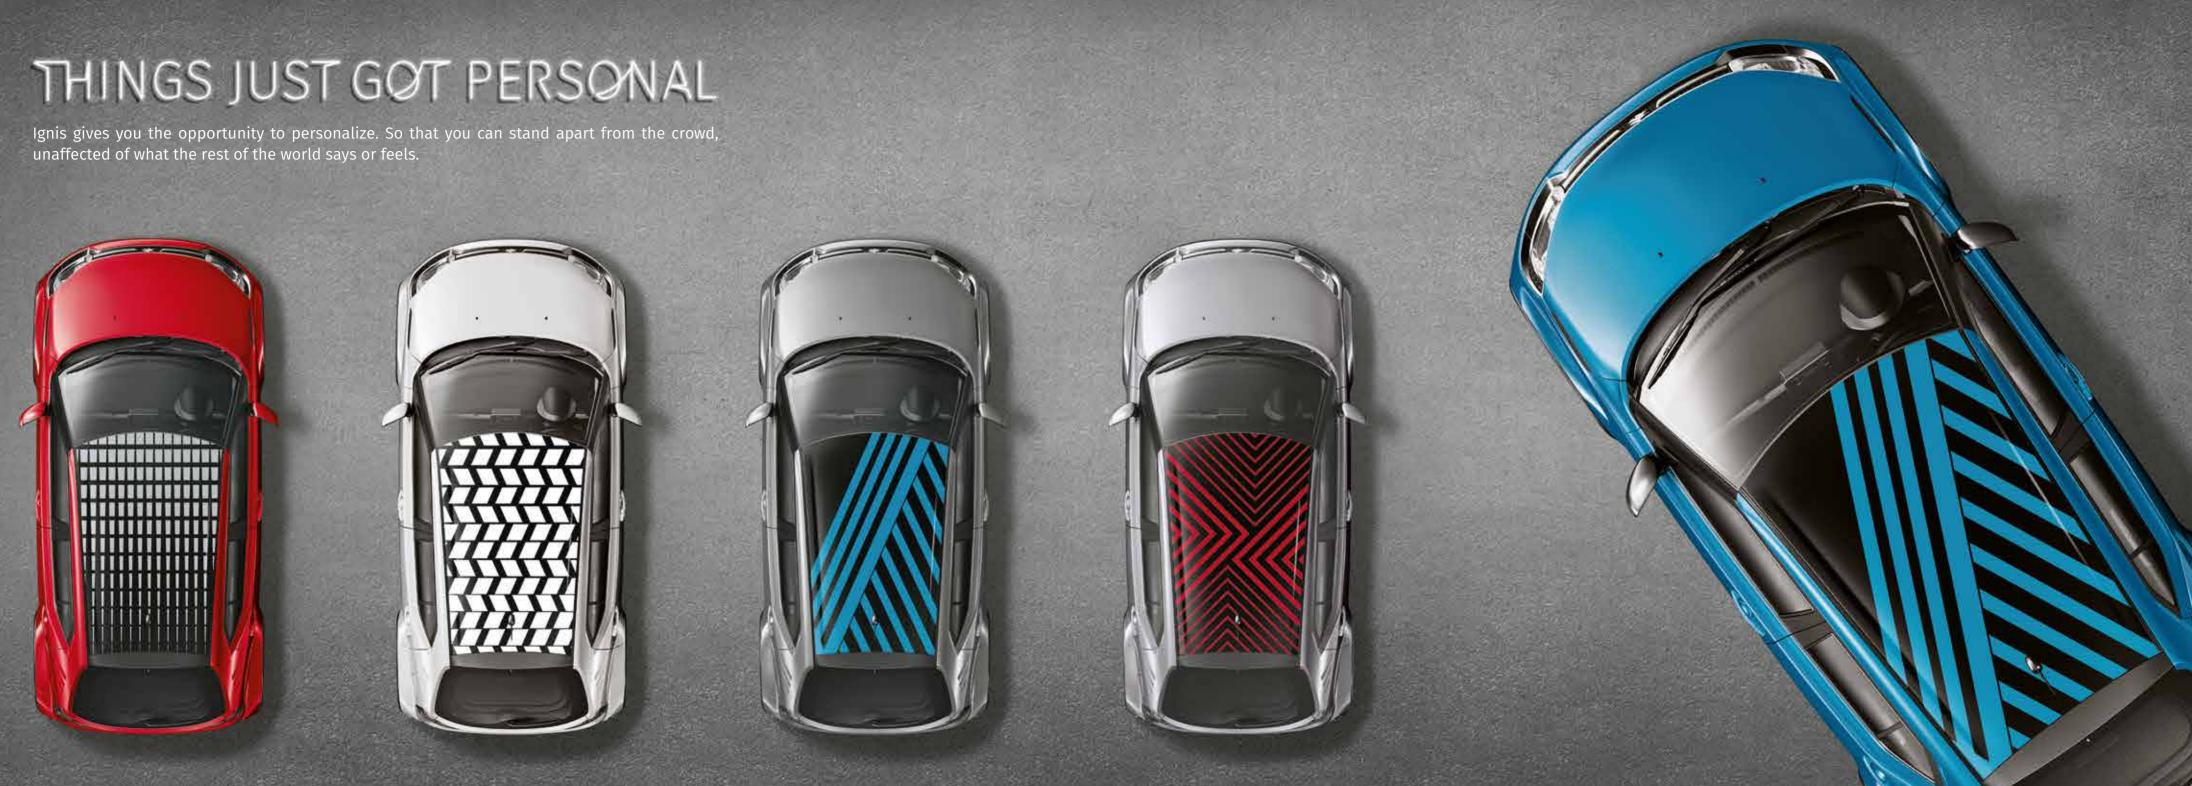

|                                                              | DUAL FRONT AIRBAGS |               |                           |                   |
|                                                                   |                |               |                 |               |                                                              |                    |               |                           |                   |
| Dual Tone Dashboard<br>Meter Accent Lighting<br>Headlamp Leveller | -              | -             | -               | √<br>√        |                                                              | ABS WITH EBD       |               | PEDESTRIAN P EULL ERONTAL | , FRONTAL OFFSET, |

Ima chai a pa The

Spare Wheel in all variants is steel type.













NEXA  $|_{www.nexaexperience.com}$