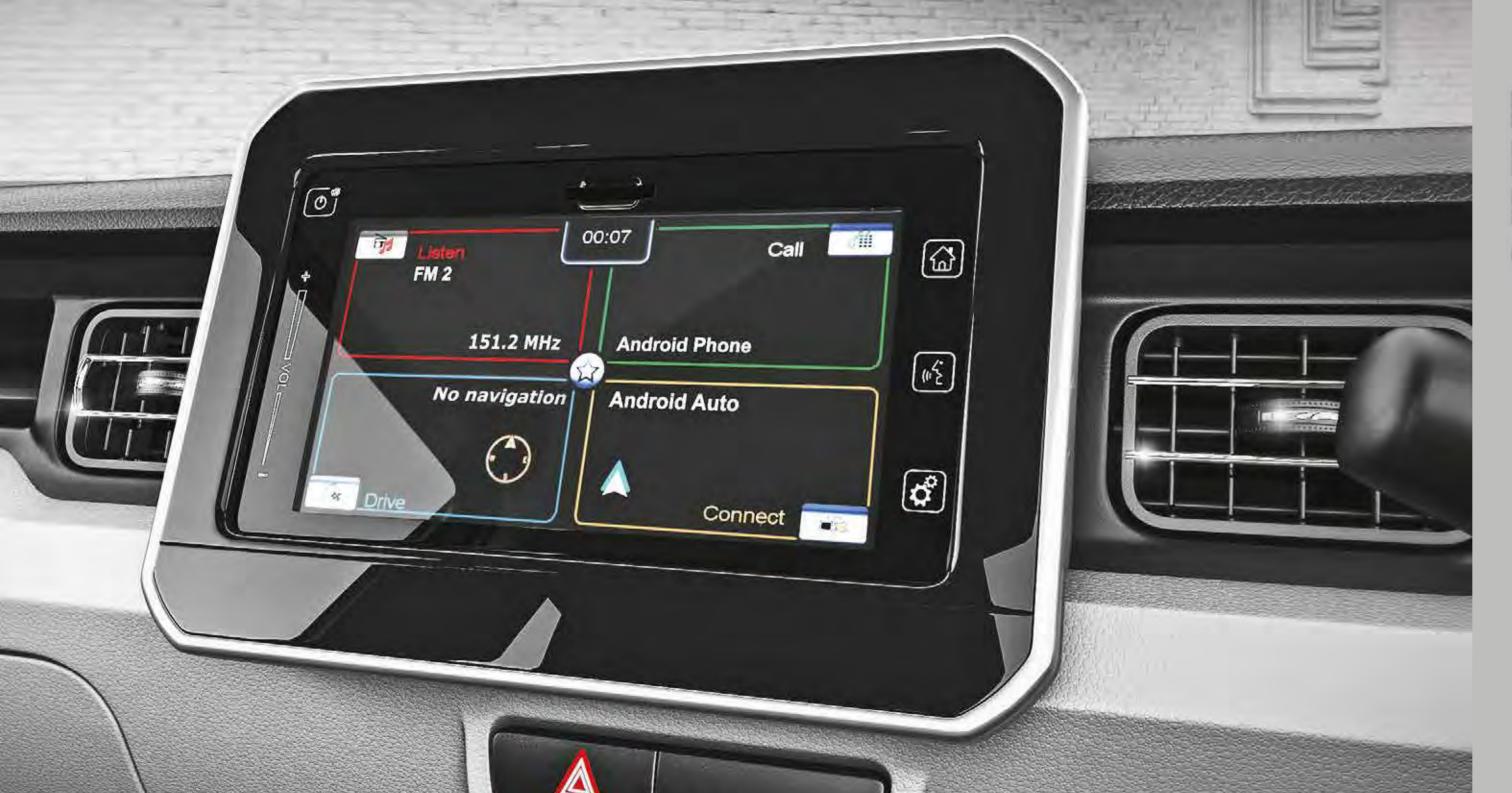

### **TAB-LIKE CONNECT**

Today's youth is spoilt for unique choices and loves to do everything at once. The Smart Play Infotainment System of Ignis is inspired by this lifestyle and offers a seamless smartphone experience. Appointed with **Android Auto**, **Apple Car Play** and Mirrorlink, it lets you smoothly enjoy the features of your phone. So play music, navigate, stay connected, all while you are on the move. The Android Auto even lets you use WhatsApp and check for live traffic updates, making driving on city roads a breeze.