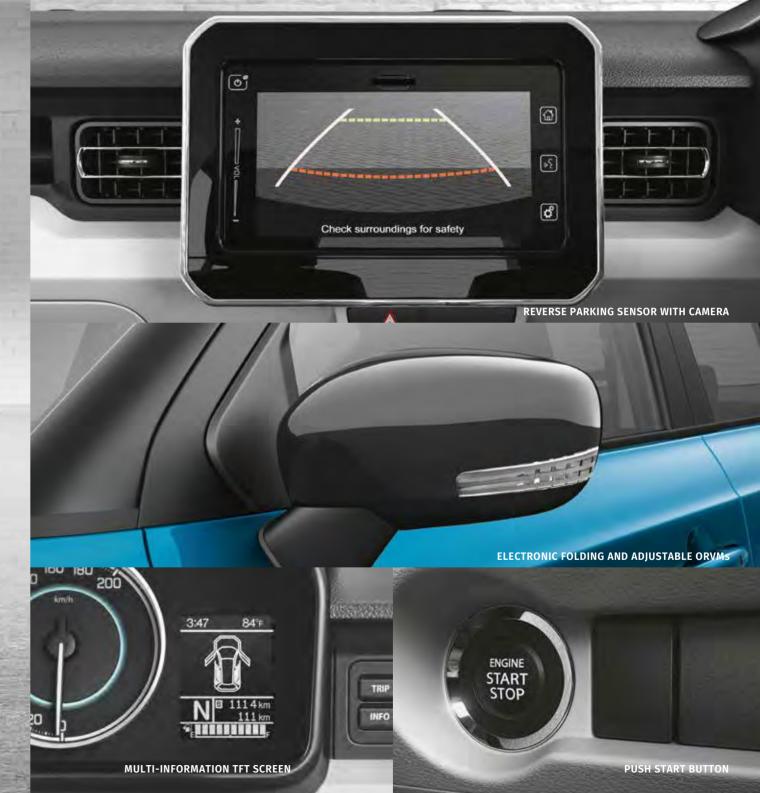

### **INSPIRING TECHNOLOGY**

The iconic Ignis comes with many advanced features including push start button, reverse parking sensor with camera, automatic air conditioner and a multi-information TFT screen. With all these elements, you don't just take the wheel but a super cool hi-tech experience.