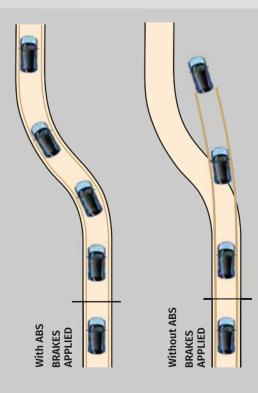

#### ADVANCED STANDARDS

Ignis comes well-protected by NEXA Safety Shield, with key safety features standard across all variants. It includes TECT body structure that absorbs and disperses crash energy, dual airbags, ABS with EBD, and front seatbelts with pre-tensioners and force limiters. Add to this, ISOFIX Child Seat Restraint System that adheres to international norms and improves child safety. Apart from being equipped with NEXA Safety Shield, Ignis also leads the way in pedestrian safety with pedestrian-friendly hood panel, collapsible wipers and energy absorbing headlamps. All this makes safety in Ignis truly ahead of its time.