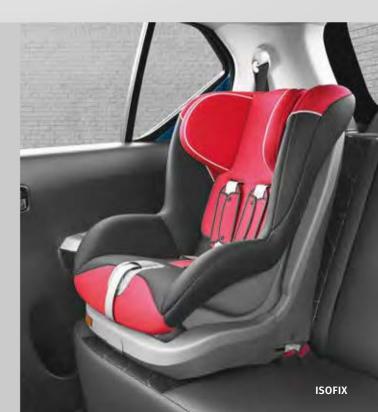

#### ADVANCED STANDARDS

Ignis comes well-protected by NEXA Safety Shield, with key safety features standard across all variants. It includes TECT body structure that absorbs and disperses crash energy, dual airbags, ABS with EBD, and front seatbelts with pre-tensioners and force limiters. Add to this, ISOFIX Child Seat Restraint System that adheres to international norms and improves child safety. Apart from being equipped with NEXA Safety Shield, Ignis also leads the way in pedestrian safety with pedestrian-friendly hood panel, collapsible wipers and energy absorbing headlamps. All this makes safety in Ignis truly ahead of its time.