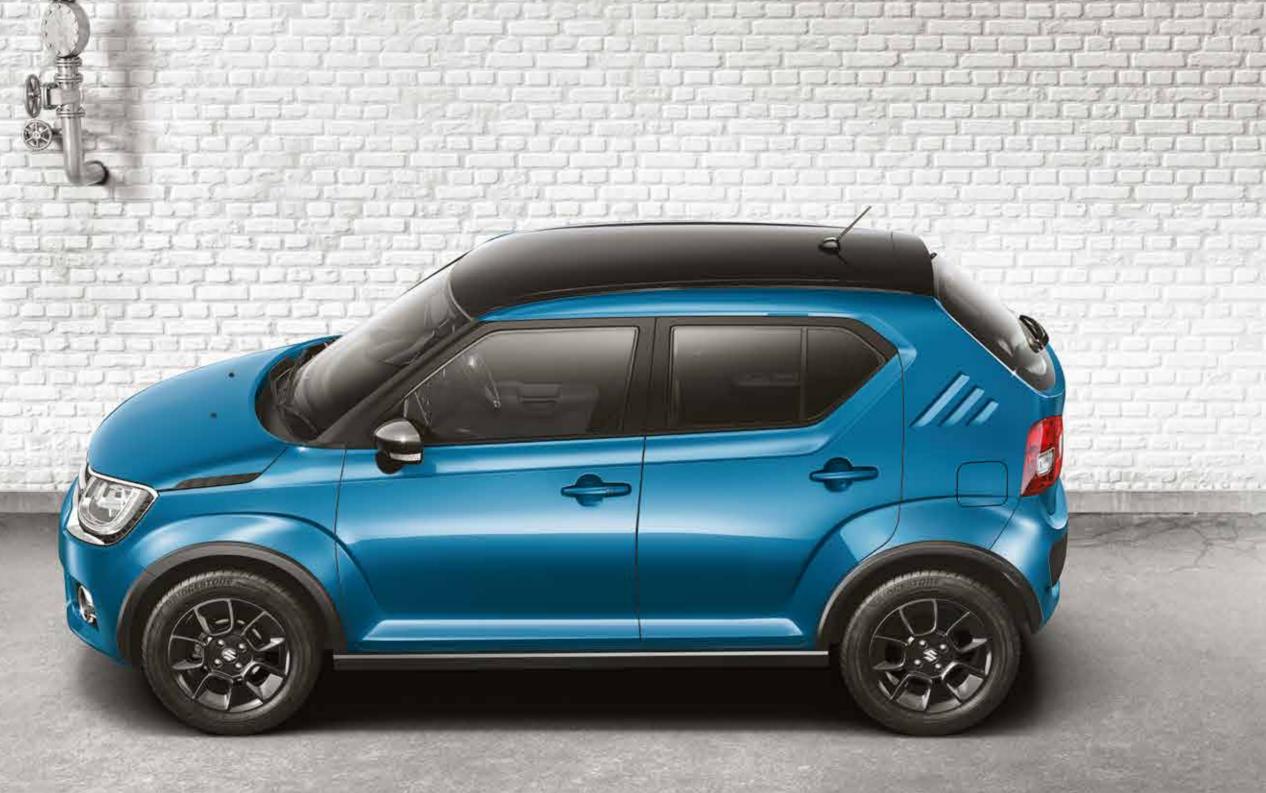

### CONFIDENT STANCE

Ignis stands firm on its four wheels planted at the extreme corners of the car, making the posture exude confidence like no other. The unique proportions, expressive wheel arches with cladding, Suzuki Progressive Triad and striking all black alloy wheels - together defy the typical codes of automotive design.