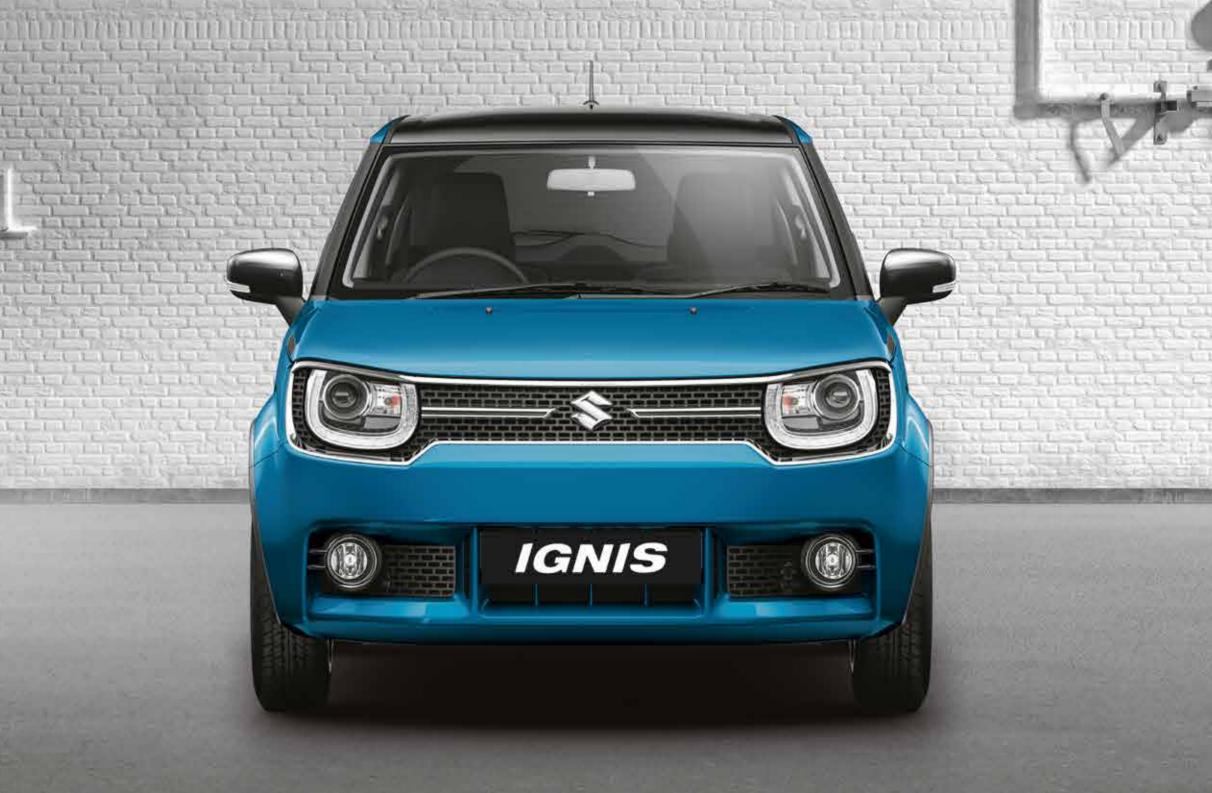

### **CAPTIVATING FRONT**

In a world where everything is inspired, Ignis is born original. Just a glance at its front says it all. The broad shoulders, the mighty wheels and the distinct grille make it look all strong and powerful. Recessed into the clamshell hood are the LED Projector Headlamps and LED DRL with chic chrome inserts that give Ignis a face you'll never forget.